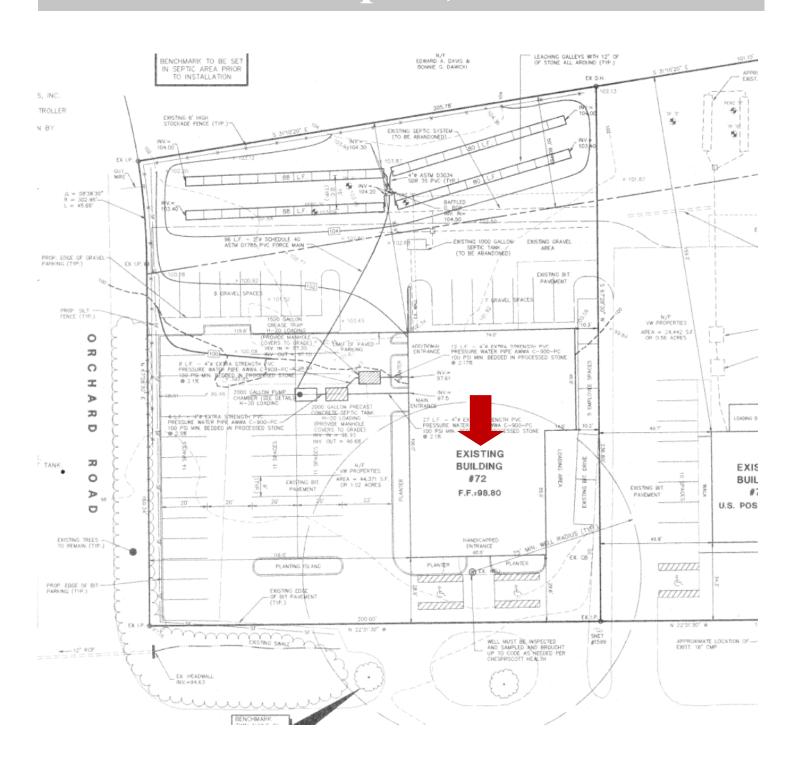

## FOR LEASE 6,600 SF 72 Waterbury Road, Prospect, CT

Single-Story Freestanding Building 1.38 Acres—Large Parking Lot Masonry Construction Traffic Count: 10,300 ADT Town Water and Septic
16 Tons HVAC
200 amp 3-phase Electrical Service
Clear Span Interior Space
Taxes: \$14,496/Year—\$2.20 p/s/f

### FOR LEASE 6,600 SF

# 72 Waterbury Road Prospect, CT