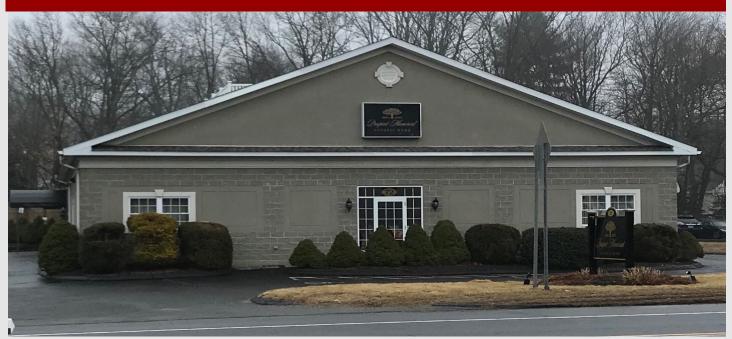

## FOR LEASE 6,600 SF 72 Waterbury Road, Prospect, CT

Single-Story Freestanding Building 1.38 Acres—Large Parking Lot Masonry Construction Traffic Count: 10,300 ADT Town Water and Septic
16 Tons HVAC
200 amp 3-phase Electrical Service
Clear Span Interior Space
Taxes: \$14,496/Year—\$2.20 p/s/f

### FOR LEASE 6,600 SF

# 72 Waterbury Road Prospect, CT