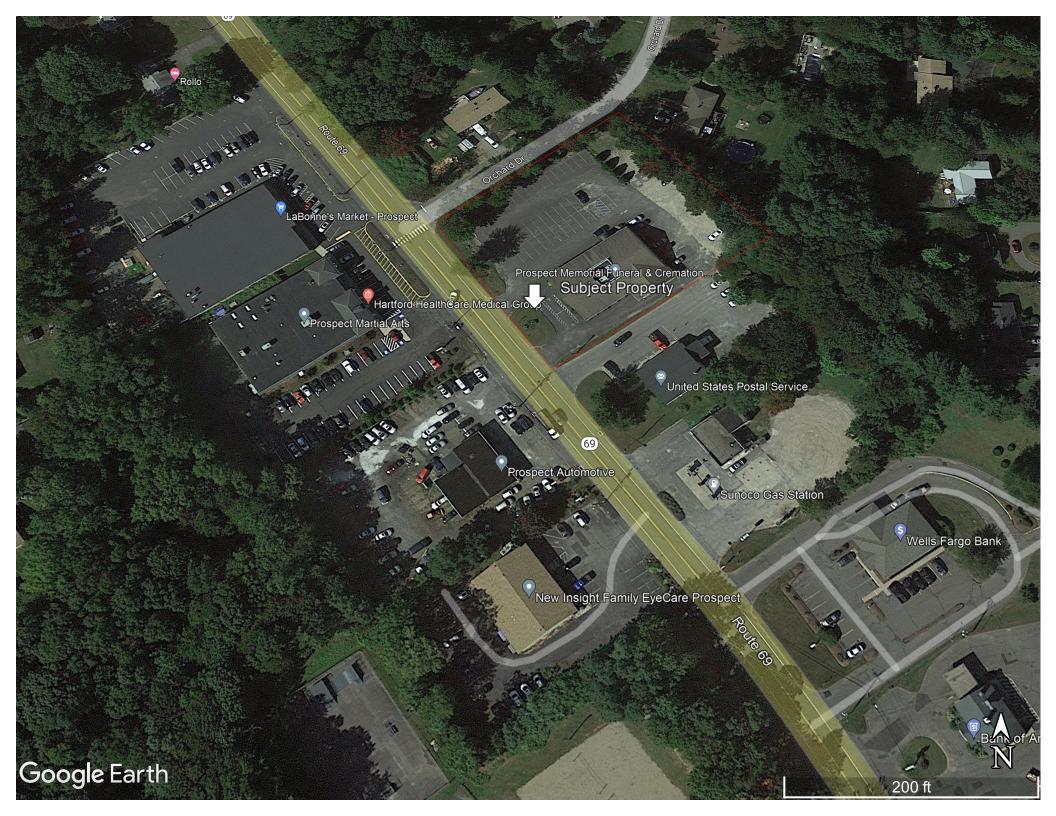

## FOR LEASE 6,600 SF 72 Waterbury Road, Prospect, CT

Single-Story Freestanding Building 1.38 Acres—Large Parking Lot Masonry Construction Traffic Count: 10,300 ADT Town Water and Septic
16 Tons HVAC
200 amp 3-phase Electrical Service
Clear Span Interior Space
Taxes: \$14,496/Year—\$2.20 p/s/f

### FOR LEASE 6,600 SF

# 72 Waterbury Road Prospect, CT